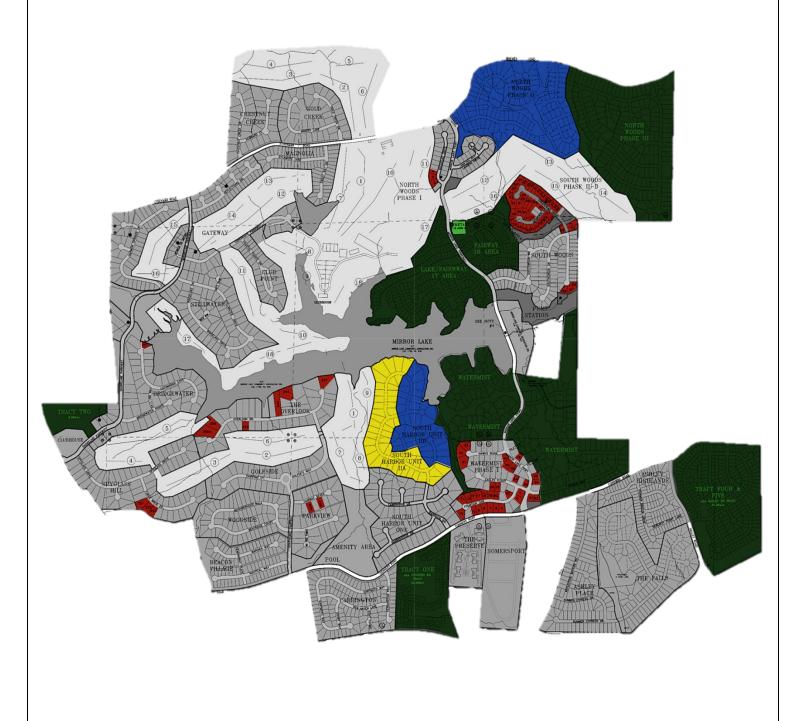

| Developed and Platted Lots         | <u>Lots</u>                        | <u>Width</u> |                |
|------------------------------------|------------------------------------|--------------|----------------|
| Watermist                          | 31 (SOLD)                          | 90'          |                |
| Southwoods                         | 48 (SOLD)                          | 60'          |                |
| Overlook                           | 6                                  | 100'+/-      |                |
| Other lots                         | 9 (4 SOLD)                         | 70' - 100'   |                |
| Total:                             | 94 platted lots, 11 Available      |              |                |
| <b>Developed and Ready to Plat</b> | <u>Lots</u>                        | <u>Width</u> |                |
| South Harbor Unit IIA              | 48                                 | 90'          |                |
| Total:                             | 48 Developed<br>Ready to Plat Lots |              |                |
| Partially Developed                | <u>Lots</u>                        | <u>Width</u> | <u>Acres</u>   |
| South Harbor Unit II B             | 36                                 | 90'          | 19.57          |
| North Woods Phase II               | 117                                | 70'          | 38.59          |
| Total:                             | 153 Partially<br>Developed Lots    |              | 58.16+/- acres |
| Raw Land                           | <u>Lots</u>                        | <u>Width</u> | <u>Acres</u>   |
| Tracts 4 and 5                     | 172                                | 50'          | 41.91          |
| Watermist                          | 155                                | 90'          | 66.91          |
| Lake Fairway 16                    | 78                                 | 42'          | 17.62          |
| Lake Fairway 17                    | 190                                | 50'          | 41.61          |
| Northwoods phase III               | 176                                | 70'          | 62.96          |
| Total                              | 771 raw lots                       |              | 239.9+/- acres |
| Multi-Family Land                  | <u>Units</u>                       |              | <u>Acres</u>   |
| Tract 1 (Under Contract)           | 259                                |              | 25.86          |
| Total                              | 259 units                          |              | 25.86+/- acres |

## Mirror Lake